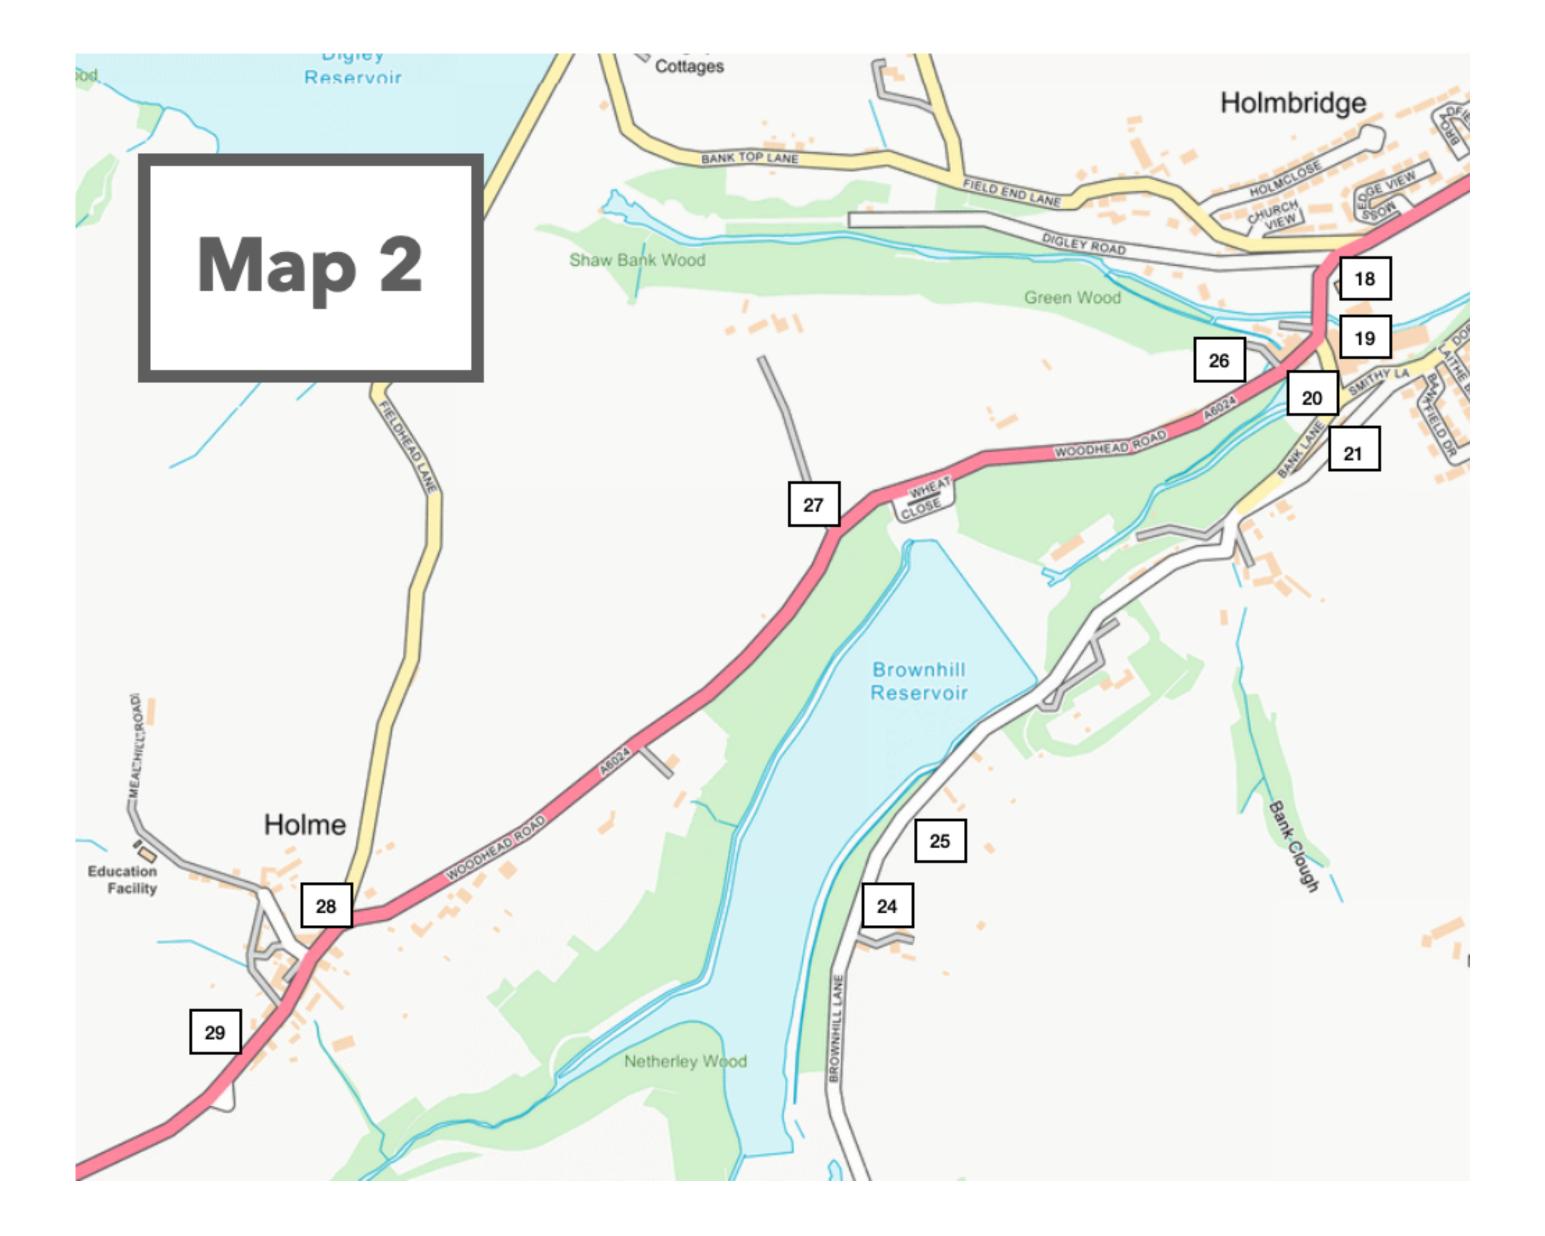

| No. On<br>map | Address                                        | Who ?? |
|---------------|------------------------------------------------|--------|
| 24            | 53 Brownhill Lane (house by the painted tyres) |        |
| 25            | Brownhill Farm, Brownhill Lane                 |        |
| 26            | Holmbridge Pre-School, Woodhead Road           |        |
| 27            | Holmside Cottage, HD9 2RX                      |        |
| 28            | Upper Lydgate Farm, Holme                      |        |
| 29            | Charity Farm, Holme                            |        |