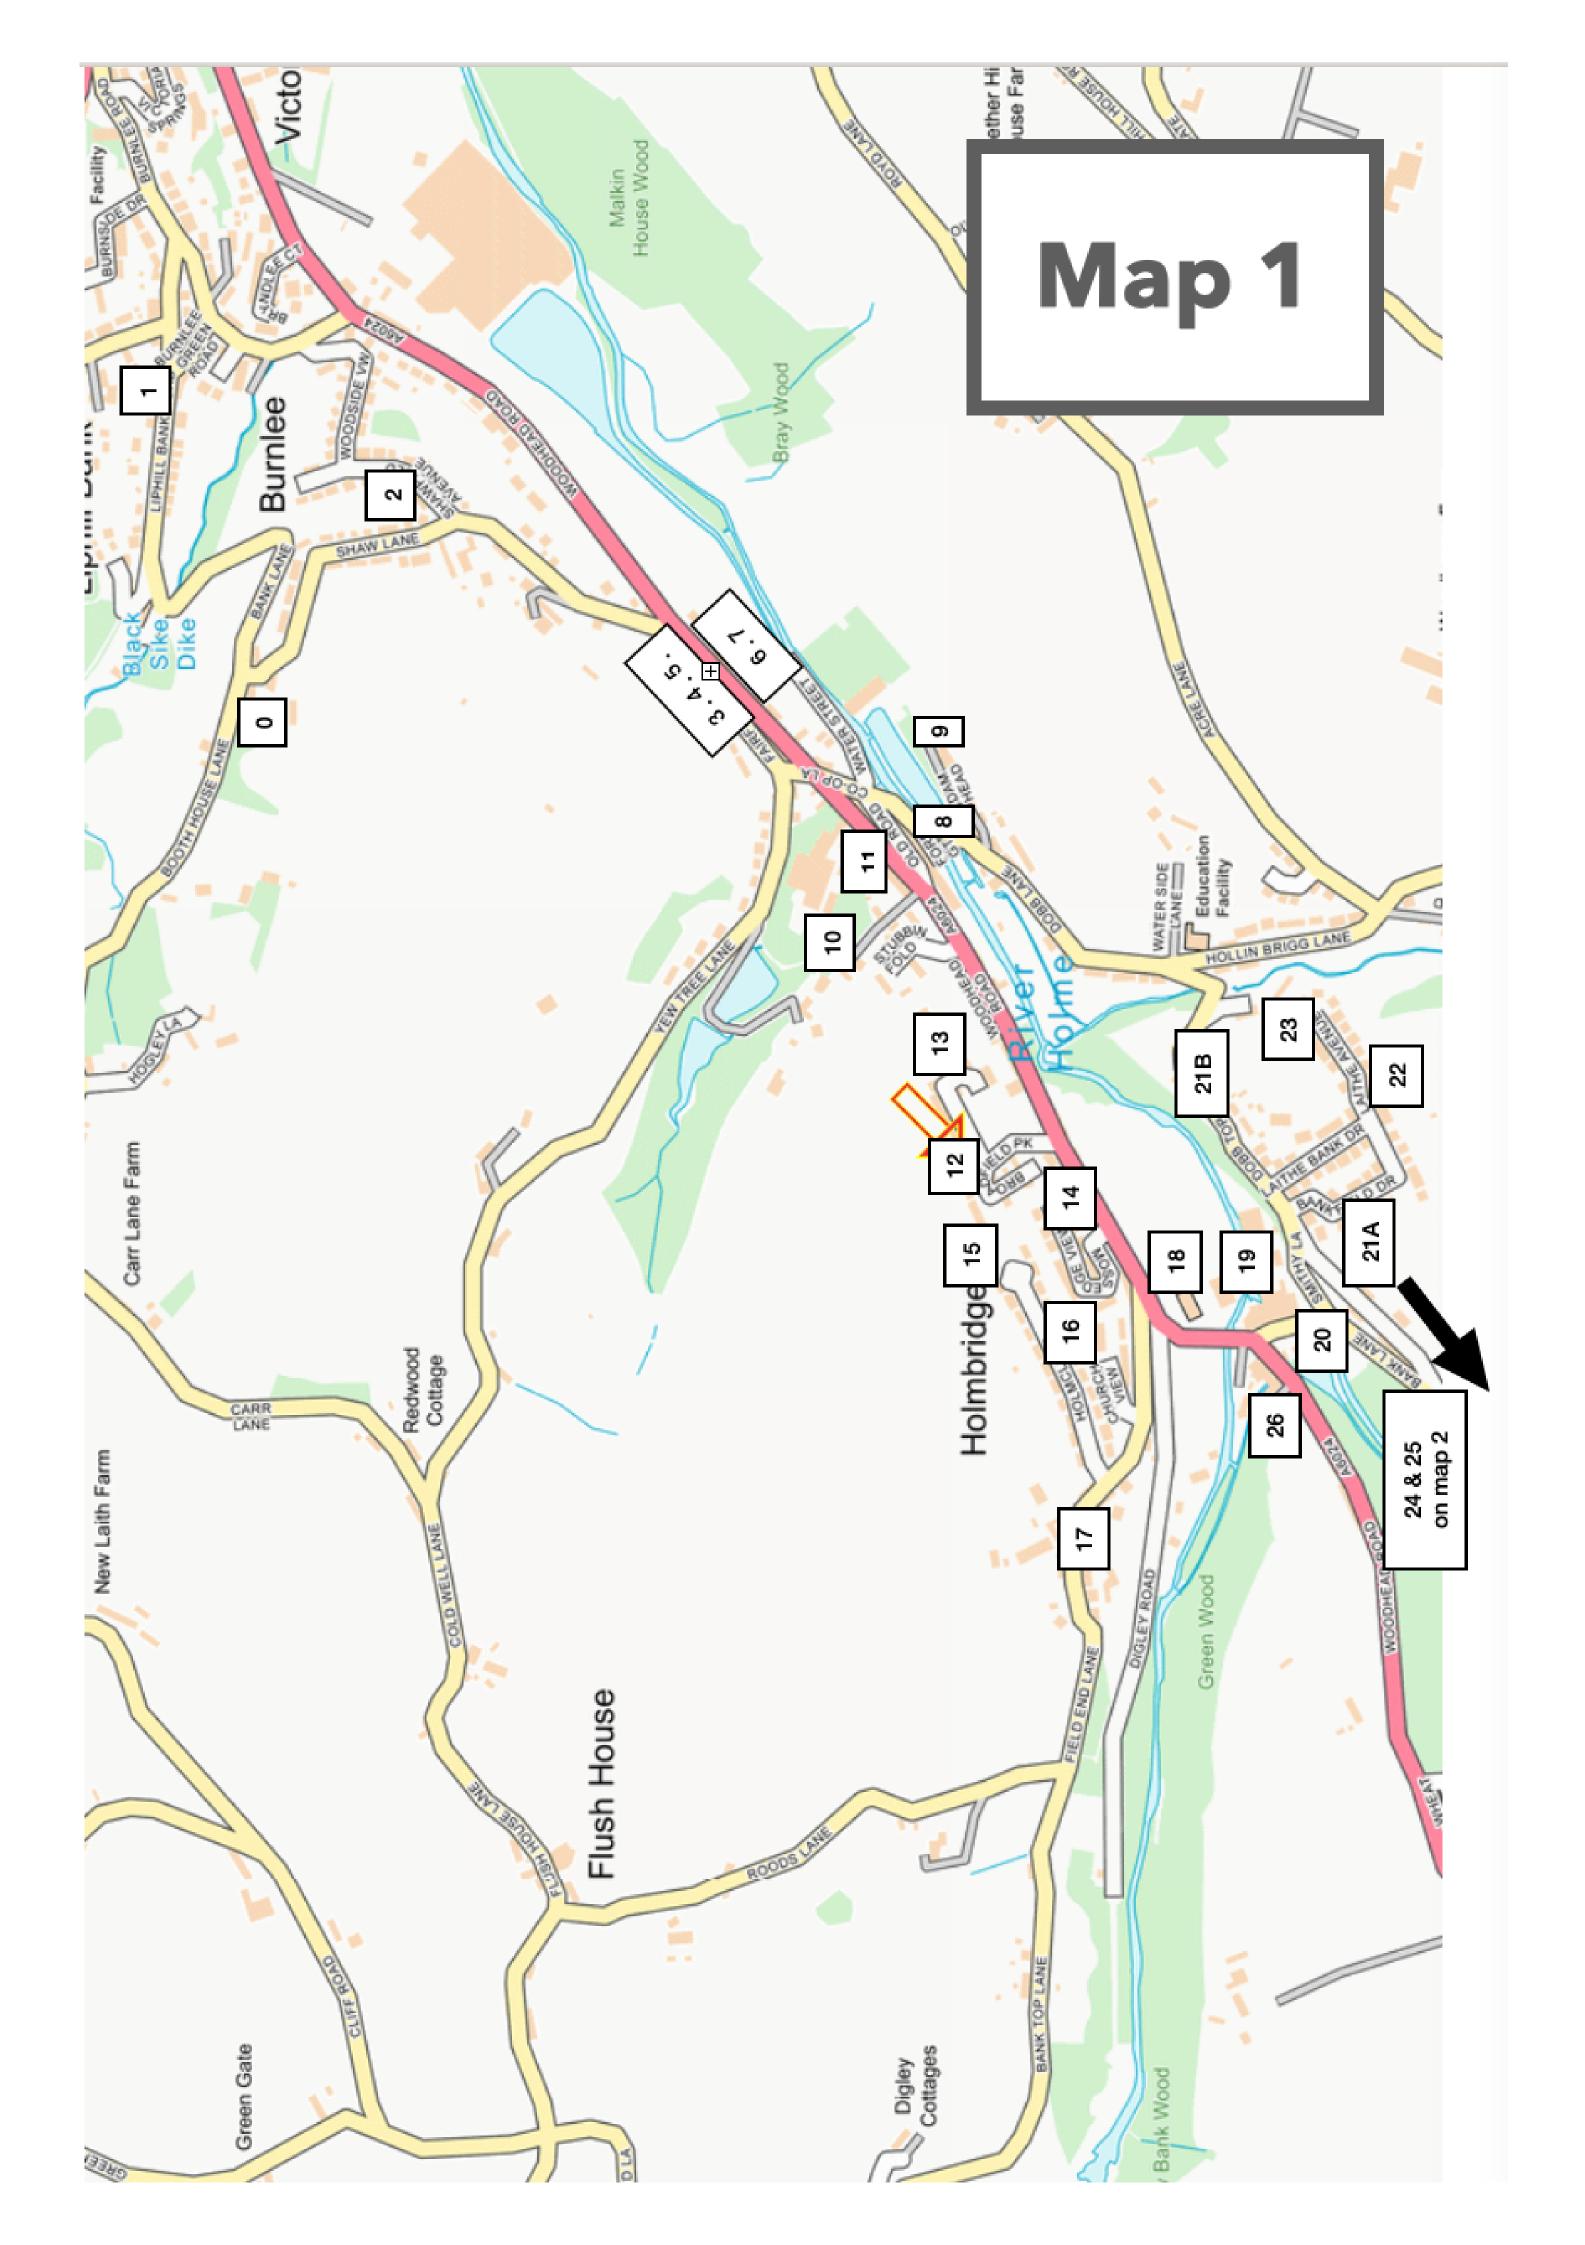

# 7 - 10 SEPTEMBER

HINCHLIFFE MILL, HOLMBRIDGE & HOLME

> All proceeds to local causes

min. donation of £2 per map.

| No. on map | Address                                                                                                                        | Who ?? |
|------------|--------------------------------------------------------------------------------------------------------------------------------|--------|
| 0          | 7 Booth House Lane                                                                                                             |        |
| 1          | 7-9, Liphill Bank Road                                                                                                         |        |
| 2          | 8 Shaw Lane                                                                                                                    |        |
| 3          | 94 Woodhead Road                                                                                                               |        |
| 4          | 104 Woodhead Road                                                                                                              |        |
| 5          | Londis, Woodhead Road                                                                                                          |        |
| 6          | 95 Woodhead Road                                                                                                               |        |
| 7          | 97a Woodhead Road                                                                                                              |        |
| 8          | 48 Ford Gate                                                                                                                   |        |
| 9          | 1 Dam Head                                                                                                                     |        |
| 10         | Cowshed, Stubbin Lane<br>(off Woodhead Road - not accessible by car)<br>steep lane off Woodhead Road opposite Hairdressers 153 |        |
| 11         | 178 Woodhead Road                                                                                                              |        |
| 12         | 55 Broadfield Park                                                                                                             |        |
| 13         | 18 Broadfield Park                                                                                                             |        |
| 14         | 200 Woodhead Road                                                                                                              |        |
| 15         | 47 Holmclose                                                                                                                   |        |
| 16         | 28 Holmclose                                                                                                                   |        |
|            | 26 Holmclose                                                                                                                   |        |
| 17         | Mossnook, Field End Lane                                                                                                       |        |
| 18         | St David's Church                                                                                                              |        |
| 19         | Sculpture Lounge, Unit 12 Clarence Mill                                                                                        |        |
| 20         | Mill House (bottom of Bank Lane)                                                                                               |        |
| 21A        | 27 Dobb Top Road                                                                                                               |        |
| 21B        | 78 Dobb Top Road                                                                                                               |        |
| 22         | 16 Laithe Avenue                                                                                                               |        |
| 23         | 27 Laithe Avenue                                                                                                               |        |
| 26         | Holmbridge Pre-School, Woodhead Road                                                                                           |        |